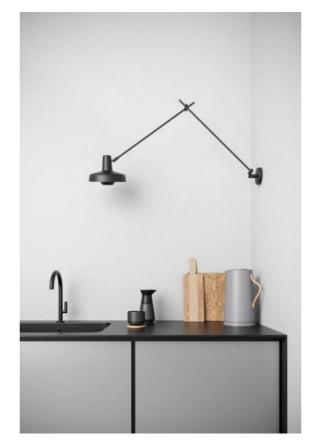

## Description

The Grupa Arigato Wall Long is a wall lamp with a rotating and swivelling joint arm. The jointed arm consists of two parts, each with a length of 55 cm. The lamp shade can be rotated by 360 degrees and swivelled by 125 degrees. A diffuser at the bottom of the shade allows glare-free light to be emitted downwards. The shade diameter is 22.8 cm. The Arigato Wall Long can be connected via an included supply cable or directly to a wall connection. An on/off switch is located on the wall bracket. The Arigato Wall Long is available in the surfaces black or white matt powder-coated. It is also offered in other finishes on request. The lamp has an E27 socket that can be operated with halogen lamps or LED retrofits. Grupa also offers the Arigato Wall Short with a shorter jointed arm from the series. In addition, wall lamps with two articulated arms or a simple lamp arm are also available.