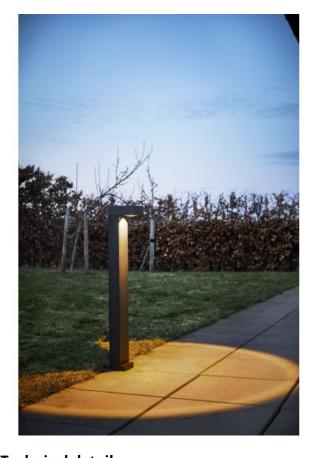

## Description

The Loom Design Arn is a bollard light made of black aluminum. With IP65 protection, it is well suited as an outdoor lamp, as it is dustproof and protected against water jets from any angle. In the lamp head, a lens made of crystal glass is integrated, through which the light is emitted delineated and directly downwards with a beam angle of 100 degrees. As illuminant, an LED is integrated, which has a colour temperature of 2,700 Kelvin extra warm white. The Arn bollard light is 70 cm high and has a width of 9 cm. It has a length of 12.8 cm. The lamp can be mounted in a foundation or on solid ground.