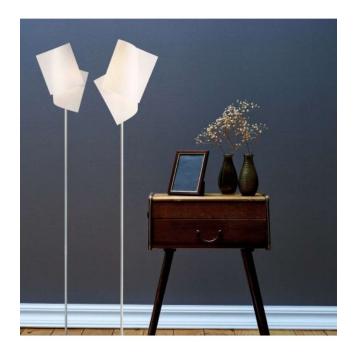

### Description

The Domus Loop is a floor lamp with a twisted, white lampshade made of Lunopal. Lunopal is a high-quality shade material that was developed by Domus. This material is thermally highly resilient and can withstand temperatures of up to 100°C. Lunopal is white transparent and gives the impression of fine Japanese paper. The environmentally friendly material is UV-resistant, washable and does not yellow. The lampshade of the lamp can be turned into different positions and shapes and thus serves as an ideal glare-free reading light. The design elements on the lampshade as well as the lamp base are available in the surfaces walnut, beech, aluminium and oak. The lamp rod of the Loop floor lamp is made of aluminium in all versions. This floor lamp has a foot switch on the supply line. The 150 cm high lamp has an E27 socket and can be operated with all standard lamps (halogen, energy-saving lamps or LED). The white lampshade of the Domus Loop has a diameter of 19 cm.