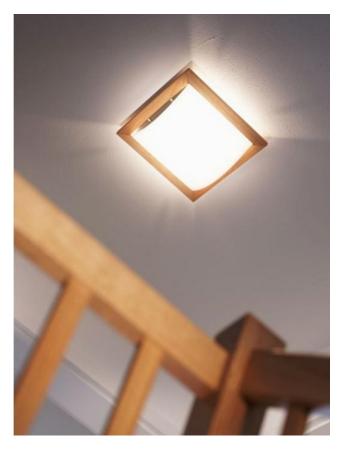

## Description

The Domus Stella ceiling light is offered in two sizes: The smaller lamp can also be used as a wall lamp. It is 33 cm long and 31 cm wide. Its height is 10 cm. The larger lamp has a length of 41 cm and a width of 40 cm. It is 12 cm high.

Lunopal, being used as the material for the lamp shade, was specially designed by the German manufacturer Domus for its lamp shades. It is particularly environmentally friendly, reminiscent of fine Japanese paper and does not fade. Both Stella lamps have E27 sockets that can also be operated with replaceable LEDs (retrofit).