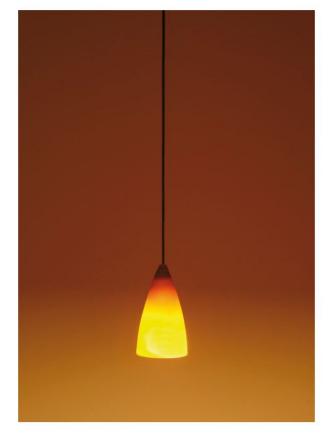

## Omschrijving

The K-meral CECIL pendant lamp is offered with one-to-four lamps. CECIL is the tulip in the K-meral portfolio. Each lampshade is made of porcelain. Clear the shape of the lampshades - soft, wide and warm the light cone. They emit a direct, neutral light on the surface to be illuminated and a warm diffuse light in the room. The circular canopy of the single-lamp light and the elongated ceiling housings of the multi-flames lamps are made of smoothed aluminum and have integrated transformers.

All CECIL pendant lights are on site dimmable. By simply pushing the coaxial cable into the ceiling housing, the lights can be individually adjusted in height. Supplied with 35 watt lamps. The CECIL lamps are offered in a simple, straight-lined design. Elsewhere, the CECIL pendant lamps are also available with "TIWI", a beautiful accessory above the lampshade, which gives the lamp a very special touch.