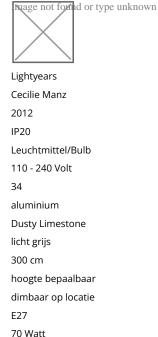

## **Technical details**

fabrikant ontwerper jaar

Land van fabricage

bescherming Omvang van de levering voltage geschiktheid Diameter in cm materiaal oppervlak kabel kleur kabellengte hoogteverstelling dimmen base/versie Vermogen (max. Watt) Dimensions

H 32 cm | Ø 34 cm