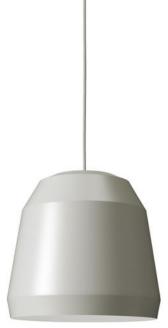

## Mingus P2 300 cm dusty limestone

H 32 cm | Ø 34 cm

## Omschrijving

The LIGHTYEARS Mingus P2 is a pendant lamp designed by Cecilie Manz. The lamp has a diameter of 34 cm and a height of 32 cm. It looks modern due to its clearly separated areas but it nevertheless forms an organic entity adapting to its surrounding. The surface is influenced by the colours in the surrounding area and this creates an extraordinary image especially when combining several Mingus lamps. The light is mainly direct and warm radiated downwards. However due to a little mount out of acrylic through which the cable is led the light is also radiated discreetly upwards making the cable shine a little bit. This Mingus P2 by LIGHTYEARS is in dusty limestone. It has a suspension of 300 cm.