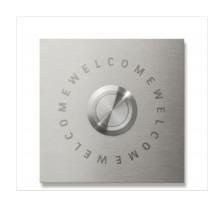

# Keilbach Bell Jingle Welcome

### **Omschrijving**

The Keilbach Jingle Welcome bell element is a square bell element, which is completely made of high-quality stainless steel and labeled with the writing "Welcome". The bell element is probably one of the highest quality bell elements on the market. Every time you press a button, you feel the quality of the precision pushbutton. It is protected against dust and splash water according to IP66.

The bell element has an edge length of 8 x 8 cm, the button measures 2.8 cm in diameter.

When installing the jingle doorbell elements, threaded pins are screwed into the doorbell element. Then drill holes are prepared in the wall. The connection cables from the wall are connected to the contacts of the bell push button. Then the entire bell element is pressed into the holes prepared with dowels.