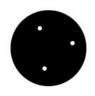

## Omschrijving

The Nyta Tilt Multiple for 3 lamps is an accessory for the Tilt or Pretty pendant lamps. The multiple canopy can be used with all lights and cables of the Tilt, the Tilt S and the Tilt Globe light series as well as the Pretty series. The canopy has two outer holes and a hole in the middle. With this accessory, up to three pendant lights can be hung at different heights. The connections are hidden behind a panel. The canopy is made of coated aluminum and fixed to the ceiling with a galvanised steel bracket. It has a diameter of 50 cm and a height of 2.5 cm. The surfaces black and white are available.