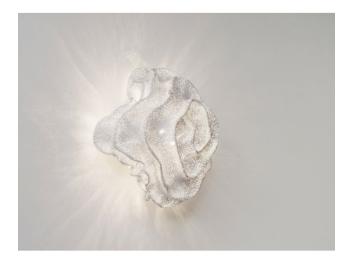

# **Nevo NE06**

## Omschrijving

The Arturo Alvarez Nevo NE06 wall and ceiling lamp stands out for its use of the extremely flexible material Painted stainless steel mesh. This material was developed exclusively by the Brand Arturo Alvarez and allows the designer an enormous creative freedom. The Nevo NE06 lamp is dimmable on site and is offered in the surfaces white, beige and grey. On request, the lamp is also available in taupe. This Lamp is 38 cm high, 38 cm wide. This wall and ceiling light is on offer in two versions: as a E14 or as a version with integrated LED. The E14 version has a depth of 23 cm, the LED version 25 cm.