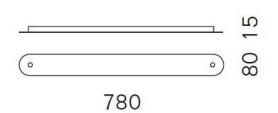

## Omschrijving

The Serien Lighting canopy profile 2 is used to connect two pendant lamps and plug them into a single power supply. In this way, two single pendant lights can be installed together. Only a single ceiling outlet with power supply is required. The canopy profile 2 is available in the following finishes: brushed aluminum, polished aluminum, black or white painted. It is 78 cm long and 8 cm wide. Its height is 1.5 cm.