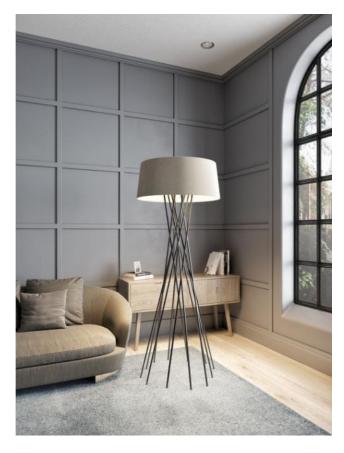

## Omschrijving

The Byok Mikado L floor lamp is 175 cm high. Its lamp shade has a diameter of 70 cm at the bottom and 62 cm at the top. The shade height is 28 cm. A central light source and a downward directed spotlight are integrated in the lamp shade. The light is emitted mainly downwards and upwards. The two LED light sources can be dimmed separately by gesture control. Thanks to the Dimto-warm technology, dimming changes the light colour of the integrated LEDs to a warmer tone (from 2,700 Kelvin extra warm white to 2,100 Kelvin extra warm white). The Mikado L is available with natural glossy anodised aluminum and matt black anodised surfaces. Its lamp shade is offered in the colours ivory and dark brown. Other shade colours are also available on request. In addition to this floor lamp, the Mikado XL is also available with a height of 200 cm.