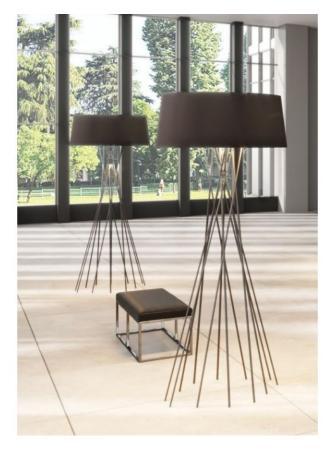

## Omschrijving

The Byok Mikado XL floor lamp has a height of 200 cm. Its lamp shade has a diameter of 88 cm at the bottom and 80 cm at the top. The shade is 34.5 cm high. Two LED light sources are integrated into the lamp shade: a central LED and a spotlight directed downwards. The light is emitted mainly downwards and upwards. The two light sources can be dimmed separately using gesture control. When dimming, the Dim-to-warm technology changes the light colour of the integrated LEDs to a warmer tone (from 2,700 Kelvin extra warm white to 2,100 Kelvin extra warm white).

The Mikado XL from Byok is available in aluminum natural glossy anodised and black matt anodised surfaces. Its lamp shade is offered in the colours ivory and dark brown. On request, the floor lamp is also available with other shade colours. Besides this lamp, the Mikado L is also on offer with a height of 175 cm.