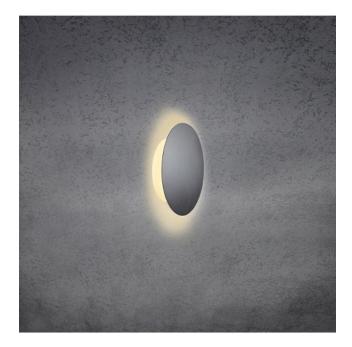

## Omschrijving

The Escale Blade 18 cm is a wall and ceiling lamp with indirect light emission. The emitted light is reflected by the wall or ceiling and creates a halo effect around the lamp. The lamp has a diameter of 18 cm and a depth of 3.5 cm. The following surfaces are offered: white matt, silver matt andised, concrete look, gold leaf, taupe anodised, black matt and anthracite. In all surfaces, the wall and ceiling lamp has a white backside, so the light reflection on the wall or ceiling is the same for all surfaces.