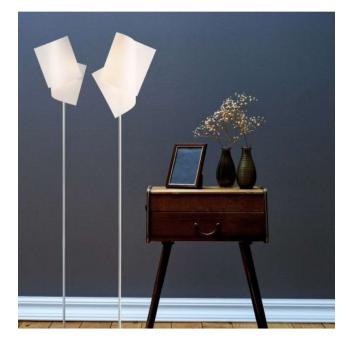

## Omschrijving

The Domus Loop is a floor lamp with a twisted, white lampshade made of Lunopal. Lunopal is a high-quality shade material that was developed by Domus. This material is thermally highly resilient and can withstand temperatures of up to 100°C. Lunopal is white transparent and gives the impression of fine Japanese paper. The environmentally friendly material is UV-resistant, washable and does not yellow. The lampshade of the lamp can be turned into different positions and shapes and thus serves as an ideal glare-free reading light. The design elements on the lampshade as well as the lamp base are available in the surfaces walnut, beech, aluminium and oak. The lamp rod of the Loop floor lamp is made of aluminium in all versions. This floor lamp has a foot switch on the supply line. The 150 cm high lamp has an E27 socket and can be operated with all standard lamps (halogen, energy-saving lamps or LED). The white lampshade of the Domus Loop has a diameter of 19 cm.