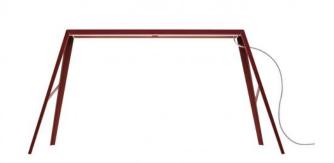

#### **Omschrijving**

The Foscarini Bridge 1 table lamp emits its light downwards and is intended to be reminiscent of the shape of a bridge. The lamp is made from a single, laser-cut piece of metal that is then folded into its shape. The table lamp is available in the surfaces dark red and brass. The lamp in brass is polished during production so that the brass does not oxidise and discolour over time.

The Bridge 1 has a height of 26 cm and a length of 49 cm. The width is 11 cm. As illuminant, a power-efficient LED with a colour temperature of 2,700 Kelvin extra warm white is included. In the middle of the lamp there is a sensor that can be used to switch the lamp on and off by hand movement. The Bridge 2 with a length of 29 cm is also available from the series.