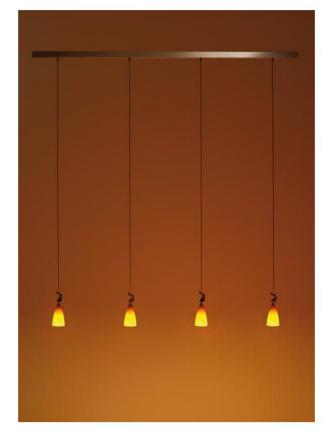

# **CECIL pendant lamp with TIWI**

### Opis

The K-Meral CECIL pendant lamp is offered in one-to-four lights - here with the design element "TIWI" as decor above the lampshade. Each lampshade of the CECIL lamps consists of porcelain. The circular canopy of the single-lamp light and the elongated ceiling housings of the multi-flames lamps are made of ground aluminum and have integrated transformers.

All pendant lamps of this series are dimmable on site. By simply pushing the coaxial cable into the ceiling housing, the lamps can be individually adjusted in height. The lampshades should remind of tulips: natural and clear the shape - soft, wide and warm the light cone. They emit a direct, neutral light on the surface to be illuminated and a warm diffuse light in the surrounding area. Supplied with 35 watt lamps.

The CECIL lights are offered here with "TIWI", a beautiful accessory above the lamp shade, which gives the light a very special look. "TIWI" is made of aluminum and is cast in one piece in a complex process, then ground by hand and at last worked for days in a drum to obtain the perfect abrasion. TIWI is a loving detail that emphasizes the uniqueness of the series of lamps thanks to its flame shape.