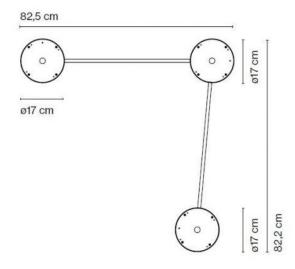

#### Opis

The Marset accessories C3 Djembe 65 are used to assemble three Djembe C 65 ceiling lights together and to connect them to one power supply. This accessory is made of painted iron. With this accessory, also three C 65 light versions with different shade heights can be connected together. In addition to this accessory, versions are also available for connecting two Djembe C 65 ceiling lamps together. Versions are also available for connecting two or three C 42 lamps to one power supply.