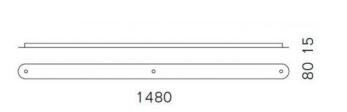

## **Technical details**

| Kraj produkcji | 🦲 Niemcy                   |
|----------------|----------------------------|
| producent      | Serien Lighting            |
| projektant     | Serien Lighting            |
| tworzywo       | aluminium                  |
| Dimensions     | H 2 cm   B 8 cm   L 148 cm |

## Opis

With the Serien Lighting canopy profile 3, three pendant lamps can be connected together and mounted on a single power supply. This makes it possible to install two single pendant lamps together. Only a single power connection is required. The canopy profile 3 is available in brushed aluminum, polished aluminum, black or white painted finishes. This accessory has a length of 148 cm and a width of 8 cm. The height is 1.5 cm.